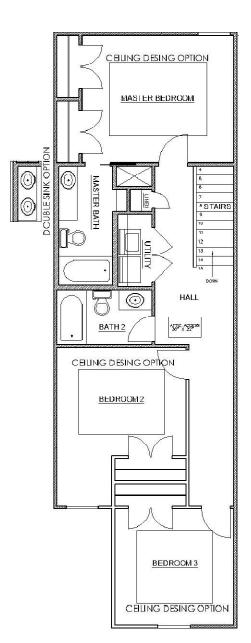

## SAINT PAUL

3 bedrooms

2 ½ baths

1,705 total sq. ft.

This plan is copyrighted by WestWind Homes and may not be reproduced, modified or reused without the express written consent of WestWind Homes. For information cal: (956) 968-4238.

### SAINT PAUL