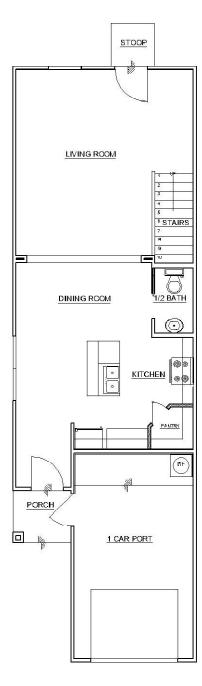

## SAINT PAUL

3 bedrooms

2 ½ baths

1,705 total sq. ft.

This plan is copyrighted by WestWind Homes and may not be reproduced, modified or reused without the express written consent of WestWind Homes. For information cal: (956) 968-4238.

### SAINT PAUL